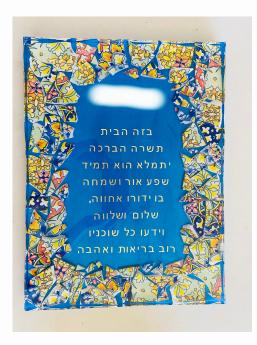

## Wedding broken plate art

Custom design a stunning and meaningful piece of artwork using the broken pieces of the plate from your wedding day. Popular text choices include a favorite quote, blessing for the home, or עם אשכחך ירושלים .