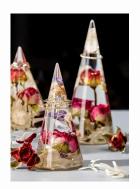

#### **Option A**

Large Square (25.4 cm x 25.4 cm)

- 1.25 cm depth (flat pressed): 600 NIS
- 3.75 cm depth (3D): 900 NIS

1.25 cm depth flat pressed flowers

Small square (15.5 cm x 15.5 cm)

- 1.25 cm depth (flat pressed): 475 NIS
- 3.75 cm depth (3D): 700 NIS

3.75 cm depth 3D flowers