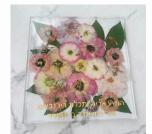

#### **Option A**

Large Square (25.4 cm x 25.4 cm)

- 1.25 cm depth (flat pressed): 600 NIS
- 3.75 cm depth (3D): 900 NIS

1.25 cm depth flat pressed flowers

Small square (15.5 cm x 15.5 cm)

- 1.25 cm depth (flat pressed): 475 NIS
- 3.75 cm depth (3D): 700 NIS

3.75 cm depth 3D flowers