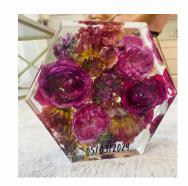

#### **Option E**

Hexagon (26 cm diameter)

- 1.25 cm depth (flat pressed): 600 NIS
- 3.75 cm depth (3D): 900 NIS