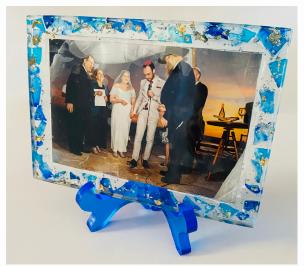

## Chuppah glass with wedding invitation

Encase your wedding invitation in resin, with pieces of the chuppah glass suspended all around the invitation.

Note: the wedding invitation must first be laminated by the customer before covering it in resin.