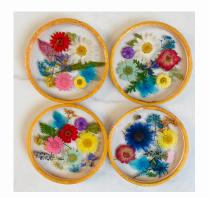

## **Option I**

Coasters (flat pressed only)

• Set of 4: 430 NIS

Set of 6: 550 NIS