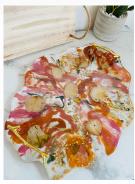

## Wedding broken plate art

Custom design a stunning and meaningful piece of artwork using the broken pieces of the plate from your wedding day. Popular text choices include a favorite quote, blessing for the home, or עם אשכחך ירושלים .