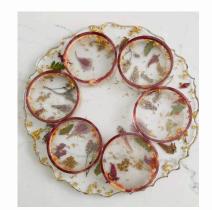

1.25 cm depth (flat pressed only): 680 NIS

## **Option D**

Heart (17 cm x 18 cm)

- 1.25 cm depth (flat pressed): 475 NIS
- 3.75 cm depth (3D): 700 NIS



#### **Option E**

Hexagon (26 cm diameter)

- 1.25 cm depth (flat pressed): 600 NIS
- 3.75 cm depth (3D): 900 NIS



#### **Option F**

- 2 Rounded Bookends (12.3 cm x 15.7 cm)
  - 680 NIS



# **Option G**

Chanukiah (29 cm x 6.3 cm x 7.5 cm)

- Only to be used with glasses and oil, not with wax candles
- 900 NIS



#### TO ORDER: 0506705032

#### **Option H**

Bookmarks (flat pressed only)

• Set of 2: 150 NIS

• Set of 4: 275 NIS

(names can be added for an additional 15 shekel)



## **Option I**

Coasters (flat pressed only)

• Set of 4: 430 NIS

Set of 6: 550 NIS



## **Option J**

Seder Plate (33 cm) with 6 dishes

• 680 NIS



#### **Option K**

Ring Holder (5.8x10.3 cm or 7.4 x 10 cm)

• 250 NIS



## **Option L**

Oval Trinket Tray (17.8 x 9.4 cm)

• 250 NIS



## **Option M**

Mezuzah

- Standard size (2.5 x 17.8 cm): 350 NIS
- Jumbo size (7.6 x 30.5 cm): 400 NIS







Jumbo





Bring in your own colored broken glass, or bring a clear broken glass and I can dye the glass for you in whatever colors you like!

Coordinating resin picture stand included.

450 shekel (Glass can be dyed by request for an additional 100 shekel)



## Chuppah glass with wedding invitation

Encase your wedding invitation in resin, with pieces of the chuppah glass suspended all around the invitation.

Note: the wedding invitation must first be laminated by the customer before covering it in resin.

Contact us for size options and p