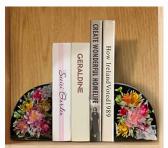

5 cm depth (flat pressed): 600 NIS
- 3.75 cm depth (3D): 900 NIS

1.25 cm depth flat pressed flowers



Small square (15.5 cm x 15.5 cm)

- 1.25 cm depth (flat pressed): 475 NIS
- 3.75 cm depth (3D): 700 NIS

3.75 cm depth 3D flowers



## **Option B**

Straight-edged Rectangle (30.5 cm x 40.6 cm)

- 1.25 cm depth (flat pressed): 680 NIS
- 3.75 cm depth (3D): 1020 NIS







## **Option C**

Curvy-edged Rectangle or Oval (30.5 cm x 45.5 cm)





• 1.25 cm depth (flat pressed only): 680 NIS

## **Option D**

Heart (17 cm x 18 cm)

- 1.25 cm depth (flat pressed): 475 NIS
- 3.75 cm depth (3D): 700 NIS



#### **Option E**

Hexagon (26 cm diameter)

- 1.25 cm depth (flat pressed): 600 NIS
- 3.75 cm depth (3D): 900 NIS



#### **Option F**

- 2 Rounded Bookends (12.3 cm x 15.7 cm)
  - 680 NIS



# **Option G**

Chanukiah (29 cm x 6.3 cm x 7.5 cm)

- Only to be used with glasses and oil, not with wax candles
- 900 NIS



#### TO ORDER: 0506705032

#### **Option H**

Bookmarks (flat pressed only)

• Set of 2: 150 NIS

• Set of 4: 275 NIS

(names can be added for an additional 15 shekel)



## **Option I**

Coasters (flat pressed only)

• Set of 4: 430 NIS

Set of 6: 550 NIS



## **Option J**

Seder Plate (33 cm) with 6 dishes

• 680 NIS



#### **Option K**

Ring Holder (5.8x10.3 cm or 7.4 x 10 cm)

• 250 NIS



## **Option L**

Oval Trinket Tray (17.8 x 9.4 cm)

• 250 NIS



## **Option M**

Mezuzah

- Standard size (2.5 x 17.8 cm): 350 NIS
- Jumbo size (7.6 x 30.5 cm): 400 NIS







Jumbo





Bring in your own colored broken glass, or bring a clear broken glass and I can dye