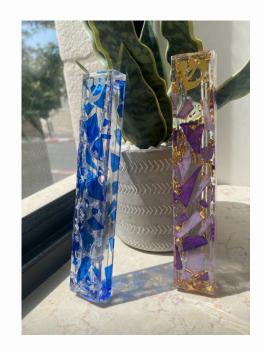

## **Option M**

Mezuzah

- Standard size (2.5 x 17.8 cm): 350 NIS
- Jumbo size (7.6 x 30.5 cm): 400 NIS

Jumbo

Bring in your own colored broken glass, or bring a clear broken glass and I can dye the glass for you in whatever colors you like!

## Chuppah glass mezuzah

Bring in your own colored broken glass, or bring a clear broken glass and I can dye the glass for you in whatever colors you like! .

350 shekel (Glass can be dyed by request for an additional 100 shekel)