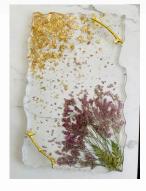

#### **Option A**

Large Square (25.4 cm x 25.4 cm)

- 1.25 cm depth (flat pressed): 600 NIS
- 3.75 cm depth (3D): 900 NIS

1.25 cm depth flat pressed flowers

Small square (15.5 cm x 15.5 cm)

- 1.25 cm depth (flat pressed): 475 NIS
- 3.75 cm depth (3D): 700 NIS

3.75 cm depth 3D flowers