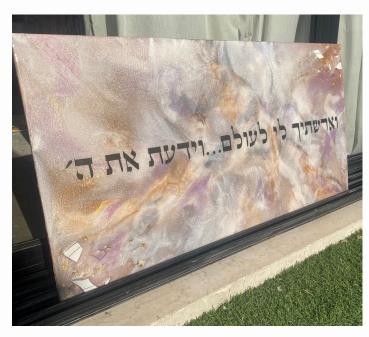

## Wedding broken plate art

Custom design a stunning and meaningful piece of artwork using the broken pieces of the plate from your wedding day. Popular text choices include a favorite quote, blessing for the home, or עם אשכחך ירושלים .