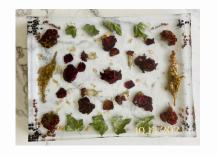

## Wedding broken plate art

Custom design a stunning and meaningful piece of artwork using the broken pieces of the plate from your wedding day. Popular text choices include a favorite quote, blessing for the home, or עם אשכחך ירושלים .

Contact us for size options and pricing.