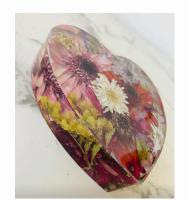

## **Option D**

Heart (17 cm x 18 cm)

- 1.25 cm depth (flat pressed): 475 NIS
- 3.75 cm depth (3D): 700 NIS