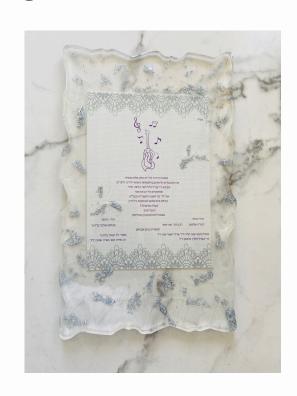

## Chuppah glass with wedding invitation

Encase your wedding invitation in resin, with pieces of the chuppah glass suspended all around the invitation.

Note: the wedding invitation must first be laminated by the customer before covering it in resin.