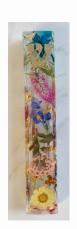

## **Option M**

Mezuzah

- Standard size (2.5 x 17.8 cm): 350 NIS
- Jumbo size (7.6 x 30.5 cm): 400 NIS

Jumbo

Bring in your own colored broken glass, or bring a clear broken glass and I can dye the glass for you in whatever colors you like!

Coordinating resin picture stand included.

450 shekel (Glass can be dyed by request for an additional 100 shekel)