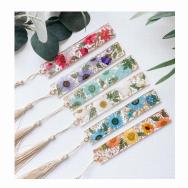

#### **Option H**

Bookmarks (flat pressed only)

• Set of 2: 150 NIS

• Set of 4: 275 NIS

(names can be added for an additional 15 shekel)