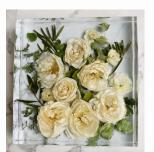

## **Option B**

Straight-edged Rectangle (30.5 cm x 40.6 cm)

- 1.25 cm depth (flat pressed): 680 NIS
- 3.75 cm depth (3D): 1020 NIS

## **Option C**

Curvy-edged Rectangle or Oval (30.5 cm x 45.5 cm)

• 1.25 cm depth (flat pressed only): 680 NIS