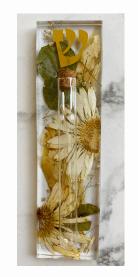

## **Option M**

Mezuzah

- Standard size (2.5 x 17.8 cm): 350 NIS
- Jumbo size (7.6 x 30.5 cm): 400 NIS

Jumbo

Bring in your own colored broken glass, or bring a clear broken glass and I can dye the glass for you in whatever colors you like!

Coordinating resin picture stand included.

450 shekel (Glass can be dyed by request for an additional 100 shekel)